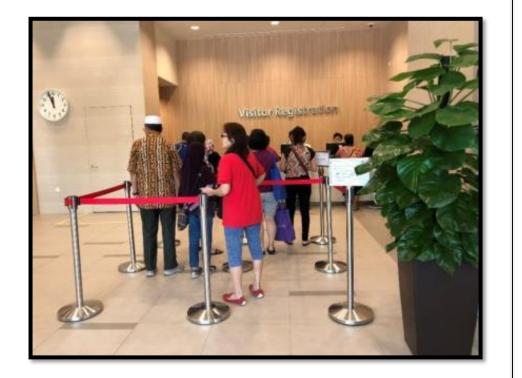

## **Opportunity for Improvement**

- Some of the elderly visitors and foreigners are unable to communicate in English.
- Staff on duty (Patient Greeter / JCH PSA) may not speak the same mother tongue as these visitors therefore a communication breakdown occurs.
- These have resulted in longer waiting time for visitors who are in the queue.